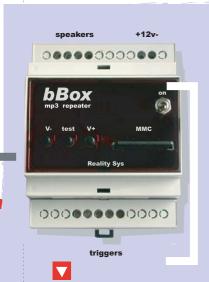

## Some characterístics of the bBox :

- Size: 90 x 70 x 60 mm (3,55" x 2,76" x 2,36")
- Power source : 12V
- Up to 2 ohm, allows serial multi speakers.
- ▶ High power, thermal protection.
- Full protection of input/output against short-circuiting.
- Protection against polarity inversion.
- No starting noise.
- No mechanical parts.
- Risc Processor and mp3 DSP based technology
- Flash Memory cards: SD/MMC 32 MB to 1 GB
- Available in TIGRAM compatible network version.
- Status LED
- RoHS compliant