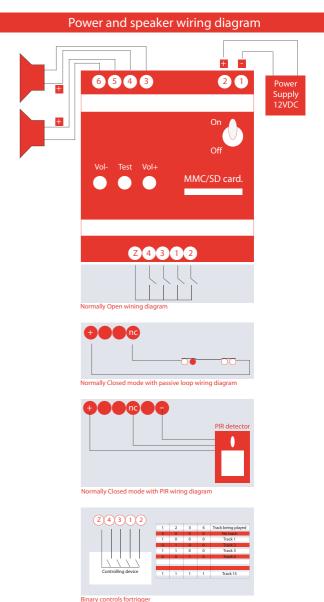

The bBox player/repeater includes a 2X25W stereo amplifier which help multipoint sound sources, one single device, one single power source. Moreover, the screw connectors allow fast cabling and easy installation. 1 or 2 speakers, a power source, and 1 bBox, you don't need more to add sounds to any areas, even for an information desk, shop window, CityTour bus/coach/train, touristic areas, indication tools, ...