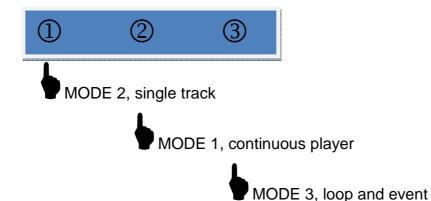

-Single track, when it has been started, a track is played and the device stops at the end of this track.

-Continuous, all the tracks on the card are played after each other, the player never stops.

-Loop and event, the first track is repeated forever, when a trigger occurs, an alternate track is played, when this one is finished, the player restart looping the first track.