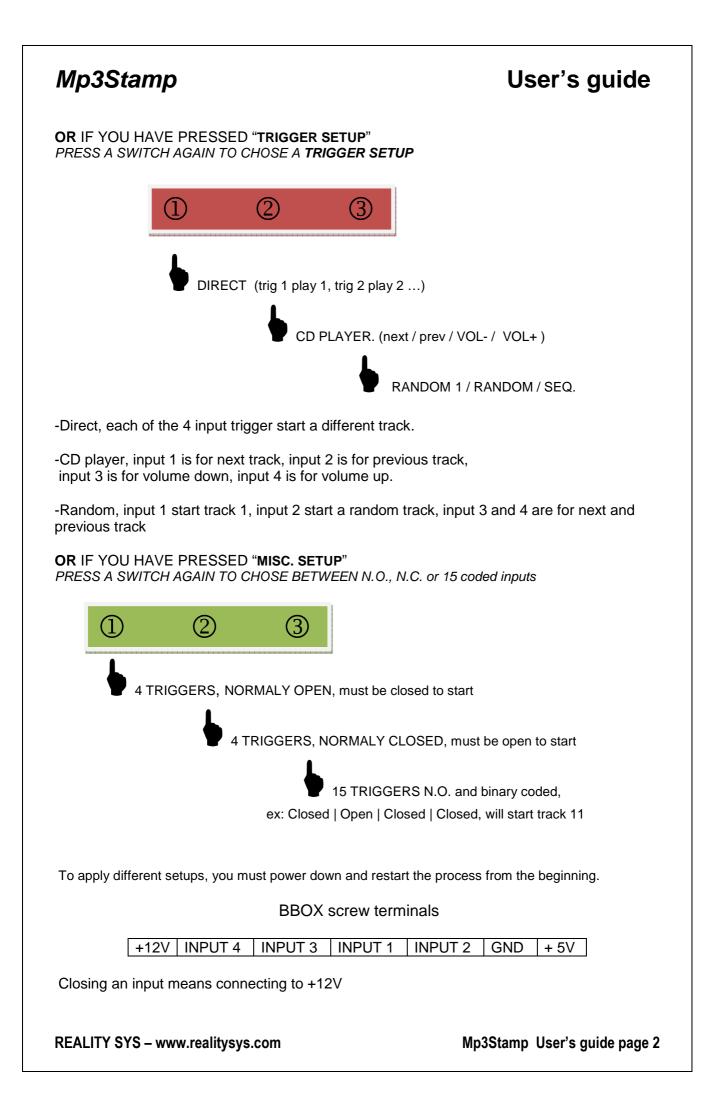

## SETUP WITH SWITCHES, for software version BBOXPP01MUTE

SHUT DOWN THE POWER

RESTART THE POWER WHILE HOLDING ONE SWITCH PRESSED

Wait 5 sec and RELEASE THE SWITCH, led flashes, beep...beep

IF YOU HAVE PRESSED "MODE SETUP" NOW, PRESS A SWITCH AGAIN TO CHOSE A MODE