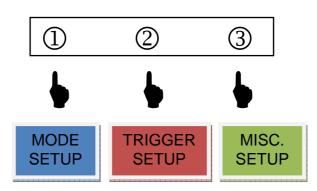

## SETUP WITH SWITCHES, for software version BBOXPP01MUTE

SHUT DOWN THE POWER

RESTART THE POWER WHILE HOLDING ONE SWITCH PRESSED

Wait 5 sec and RELEASE THE SWITCH, led flashes, beep...beep

IF YOU HAVE PRESSED "MODE SETUP" NOW, PRESS A SWITCH AGAIN TO CHOSE A MODE